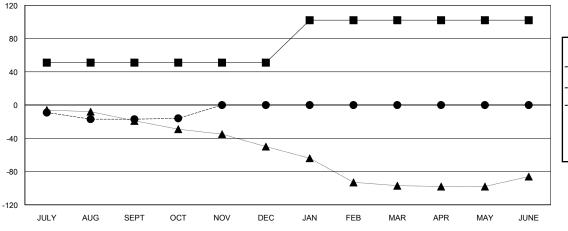

## GOALS AND ACTUAL MEMBERS CUMULATIVE

| -■- MEMBER GROWTH NET GOAL        |  |
|-----------------------------------|--|
| - ● - MEMBER GROWTH ACTUAL        |  |
| - ▲ - LAST YEAR MEMBERSHIP ACTUAL |  |
|                                   |  |
|                                   |  |