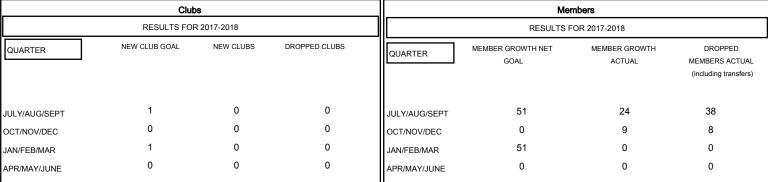

## MONTHLY MEMBERSHIP PROGRESS REPORT

District 34 B

Results as of: 10/31/2017

**GMT CA** 

| DROPPED CLUBS: 0 |    |
|------------------|----|
| DROPPED MEMBERS  |    |
| DECEASED         | 8  |
| CLUB CANCELLED   | 0  |
| OTHER            | 38 |
| TOTAL            | 46 |

| 15 CLUBS OF 45 ADDED 1 OR MORE | GENDER DISTRIBUTION                    |              |  |
|--------------------------------|----------------------------------------|--------------|--|
| NEW MEMBERS                    | MALE                                   | 694 (79.50%) |  |
|                                | FEMALE                                 | 179 (20.50%) |  |
|                                | Women Percentage Fiscal Year Goal: 25% |              |  |
|                                |                                        |              |  |